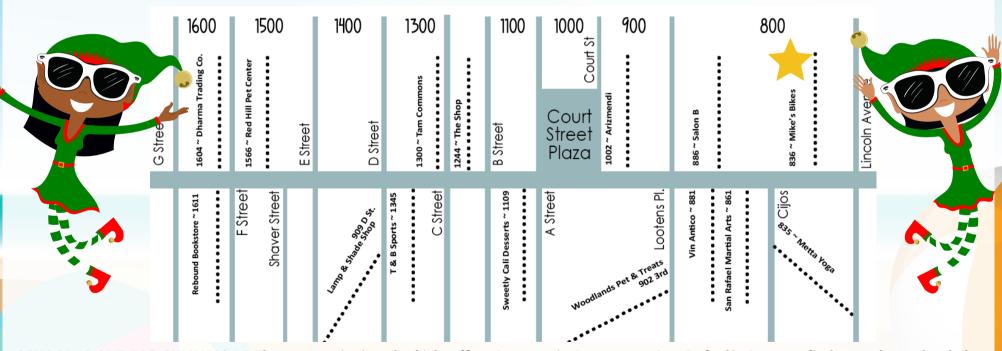

## San Rafael City School Elf Hunt

June 9-June 30, 2023

Find out what school these Downtown Elves go to & enter to win \$50 Gift Cards!\*

Each Elf is wearing their San Rafael City school logo

SCHOOL IS OUT FOR SUMMER! 15 Elves are enjoying the kick-off to Summer in Downtown San Rafael! Can you find out what school the Elves go to? Starting June 9th, visit the business on the map, find the elf in their store or in the window, write down what school they go to on the dotted line, email a photo of this completed sheet to Info@SRBID.org or drop off at Mike's Bikes by June 30, and be entered to win gift cards valued at \$25 or \$50! Happy Summer! \*First person to email completed card, will automatically win \$25 gift card!